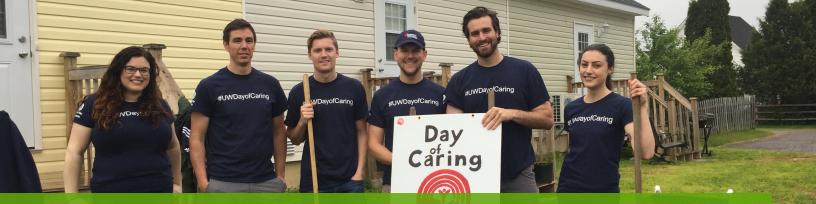

### Stewart McKelvey Presents Day of Caring

#### May 2020

Day of Caring ® is a special program coordinated in your community by United Way Central. Its goal is to mobilize teams of corporate employees as volunteers, to complete meaningful, hands-on projects that will greatly assist local non-profit agencies in Fredericton, Oromocto and surrounding areas. Sponsorship would mean the completion of more, in-depth projects and enable us to grow our event.