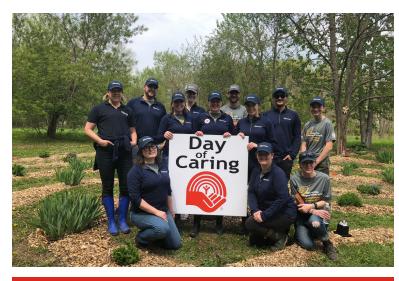

### Stewart McKelvey Presents Day of Caring

#### May 2020

Day of Caring ® is a special program coordinated in your community by United Way Central. Its goal is to mobilize teams of corporate employees as volunteers, to complete meaningful, hands-on projects that will greatly assist local non-profit agencies in Fredericton, Oromocto and surrounding areas. Sponsorship would mean the completion of more, in-depth projects and enable us to grow our event.